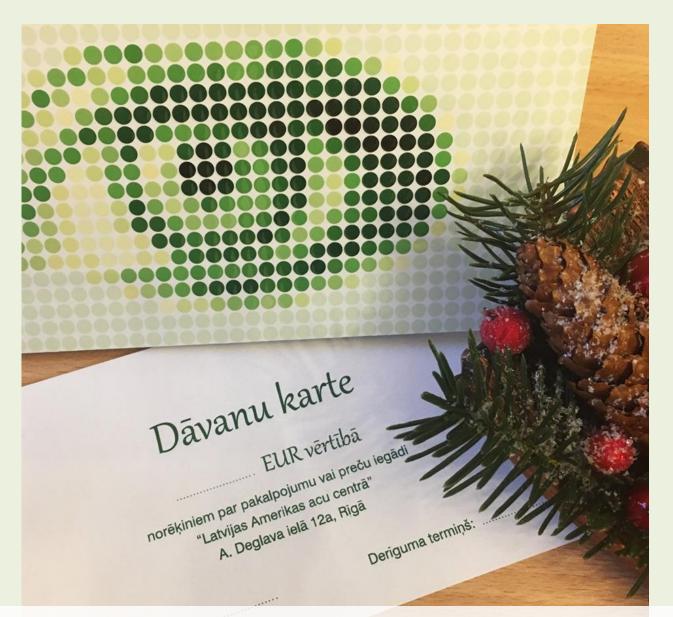

# Latvian American Eye Center

Offers
a gift card
for an eye
examination

Latvian American Eye Center

Aviopasaule.lv services are for travellers to provide a good service and an individual approach to helping to fulfill the desire To See The World!