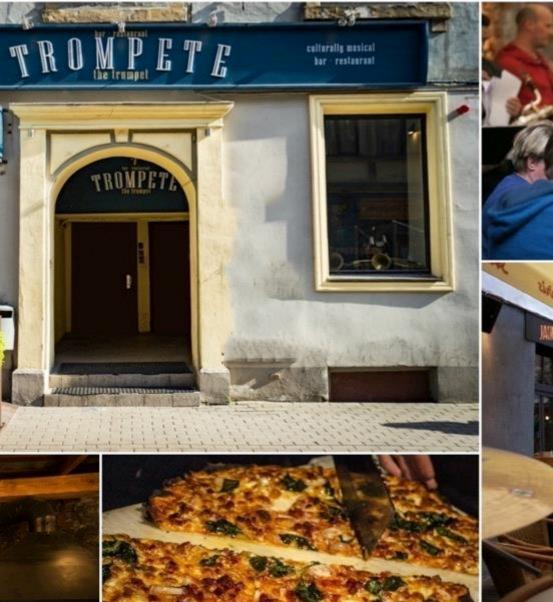

# Pizza LuLu

- Our aim is to make great pizza using the best locally available ingredients
- Established in 1993 as a Canadian/Latvian joint venture.
- 11 pizzerias in and around Riga.
- Pizza Lulu was **the first pizzeria in Latvia** to offer takeaway pizza and then home or office delivery in 49 minutes or free.
- Pizza Lulu offers **28 different kinds of pizza**, **two** different **sizes of pizza** and possibility for customers to **build their own pizza**.
- We are currently seeking franchise partners outside of Latvia.

- 120 tons of real 100% cheese per year used to produce pizzas
- 2 million slices sold per year
- 30.000 liters of tomato sauce per year used to produce our pizza
- We drive 1.3 million km per year to deliver pizza to our customers.