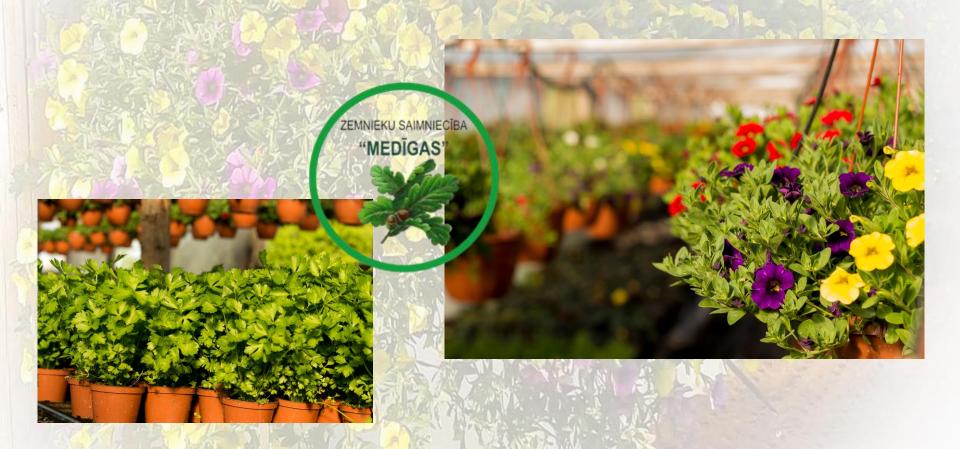

# Farm «Medīgas»

Growing of seedlings and flowers

«Medīgas» manages 14 greenhouses