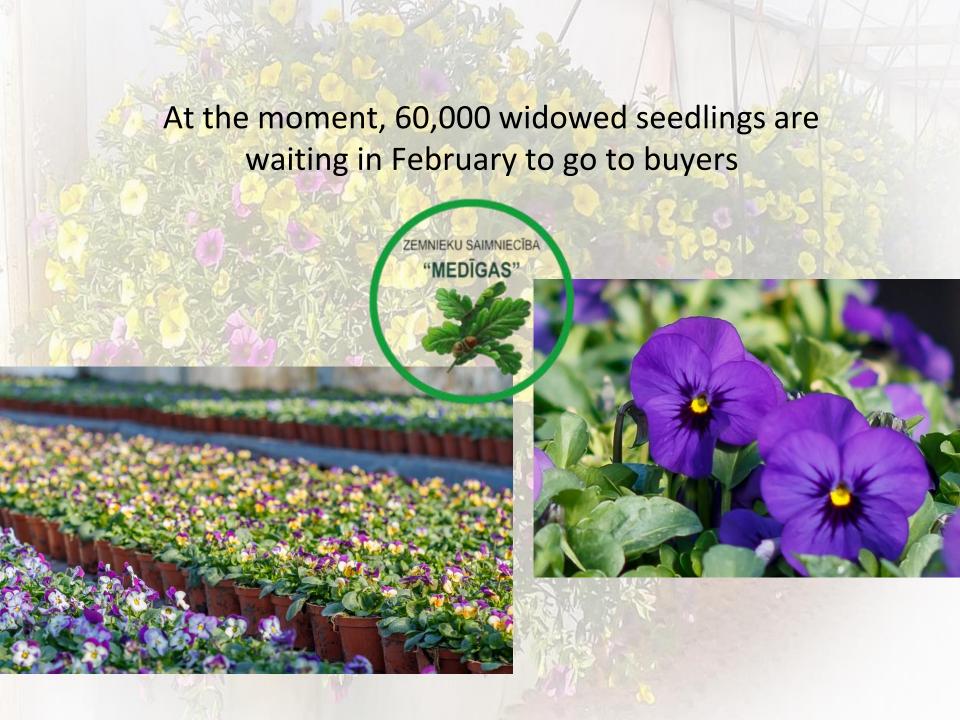

# In late February and March, the farm will offer organic herbs and sprouts in boxes